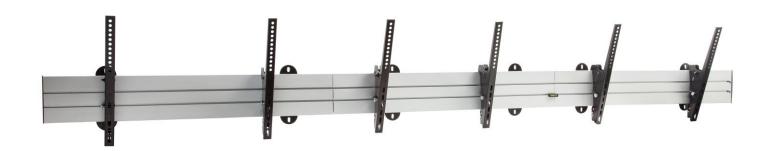

## ROLINE Menu Board Wall Mount, 3x Screens, silver

## **Features:**

- ✓ Disassembly unit design with needed hardware for easy installation & delivery
- ✓ Special lock construction to fix the brackets at certain angle
- ✓ Quick-release latch locks/unlocks the display in place
- ✓ Bubble level included assures easy horizontal alignment
- ✓ Suggested screen size : 106.68 ~ 127 cm
- ✓ Dimensions: 2885 x 440 x 102mm
- ✓ Tilt range: +10°~ -20°
- ✓ Meets VESA: 200x200mm; 400x200mm; 300x300mm; 400x400mm;
- √ 300x200mm; 400x300mm; 600x400mm (Max. VESA)
- ✓ Loading capacity up to 50 kg
- ✓ Installation on solid wall, double stud
- ✓ Material: steel , aluminum and plastic