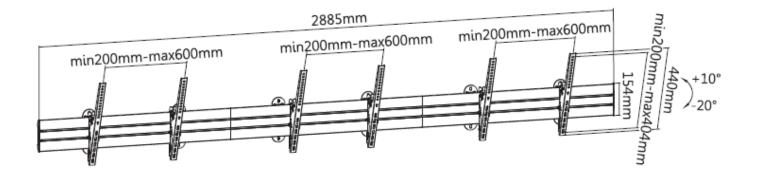

## **Features:**

- ✓ Disassembly unit design with needed hardware for easy installation & delivery
- ✓ Special lock construction to fix the brackets at certain angle
- ✓ Quick-release latch locks/unlocks the display in place
- ✓ Bubble level included assures easy horizontal alignment
- ✓ Suggested screen size : 106.68 ~ 127 cm
- ✓ Dimensions: 2885 x 440 x 102mm
- ✓ Tilt range: +10°~ -20°
- ✓ Meets VESA: 200x200mm; 400x200mm; 300x300mm; 400x400mm;
- √ 300x200mm; 400x300mm; 600x400mm (Max. VESA)
- ✓ Loading capacity up to 50 kg
- ✓ Installation on solid wall, double stud
- ✓ Material: steel , aluminum and plastic