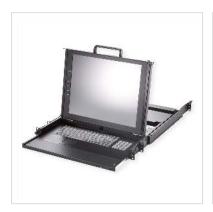

## ROLINE 19" LCD-KVM Console, 48 cm (19") TFT, VGA, USB + PS/2, German

**Product No.** 26.50.0202

ROLINE

**Manufacturer No.** 26.50.0202

**EAN (single piece)** 7611990985821

Manufacturer

- The professional solution for Server-Management
- The ROLINE 19" LCD Console combines the function of a keyboard, a touchpad and a 48 cm TFT together in a 1 U casing for a 19" rack
- · Dual Rails for independent panel and keyboard tray
- Panel can be left open while rack door is closed
- · Panel protected by tempered glass
- OSD function (On Screen Display) for LCD display
- Durable keyboards (touchpad or trackball)
- For an installation depth of 63 to 90 cm
- Contents: Console, Power Cord, Rack Mount Brackets, Mounting Accessories, Keys, Manual