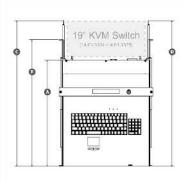

## ROLINE 19" LCD-KVM Console, 48 cm (19") TFT, VGA, USB + PS/2, German

**Product No.** 26.50.0202

ROLINE

**Manufacturer No.** 26.50.0202

**EAN (single piece)** 7611990985821

Manufacturer

- The professional solution for Server-Management
- The ROLINE 19" LCD Console combines the function of a keyboard, a touchpad and a 48 cm TFT together in a 1 U casing for a 19" rack
- · Dual Rails for independent panel and keyboard tray
- Panel can be left open while rack door is closed
- · Panel protected by tempered glass
- OSD function (On Screen Display) for LCD display
- Durable keyboards (touchpad or trackball)
- For an installation depth of 63 to 90 cm
- Contents: Console, Power Cord, Rack Mount Brackets, Mounting Accessories, Keys, Manual

## Monitor Data:

Active 48 cm Matrix TFT Display

Max. resolution: 1280 x 1024

• Refresh rate: up to 80 KHz

• Contrast: 400:1

• Brightness: 250 cd/m<sup>2</sup>